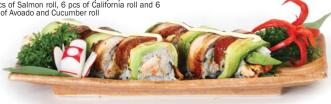

# Sashimi, Sushi & Roll Set

| SS1. Vege Makizushi Set (18 pcs) 12.95<br>6 pcs of Sweet Yam roll, 6 pcs of Avocado &<br>Cucumber roll and 6 pcs of mushroom roll |
|-----------------------------------------------------------------------------------------------------------------------------------|
| SS2. Sushi Matsu (14 pcs) 14.95<br>8 pcs of nigiri sushi and 6 pcs of Salmon roll                                                 |
| SS3. Sushi Take (16 pcs) 16.95<br>10 pcs of nigiri sushi and 6 pcs of Tuna roll                                                   |
| SS4. Makizushi Set (18 pcs). 18.95<br>6 pcs of Salmon roll, 6 pcs of California roll and 6<br>pcs of Avoado and Cucumber roll     |
|                                                                                                                                   |