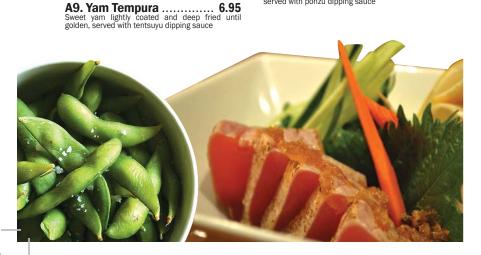

Appetizer

**A8. Vegetable Tempura** .... **6.95** Lightly coated, golden fried assorted fresh vegetables, served with tentsuyu dipping sauce

| <b>S7. Spicy Kani Salad 5.95</b> Garden fresh vegetables topped with crab meat and ichiban's signature spicy sauce                  |
|-------------------------------------------------------------------------------------------------------------------------------------|
| <b>S8. Spicy Salmon Salad 6.95</b> Garden fresh vegetables topped with cubes of salmon sashimil and ichiban's signature spicy sauce |
| <b>S9. Spicy Tuna Salad 7.95</b> Garden fresh vegetables topped with cubes of tuna sashimi and ichiban's signature spicy sauce      |
| S10. Chef's                                                                                                                         |
| S11. Rice 1.50                                                                                                                      |
| \$12. Sushi Rice 2.50                                                                                                               |
| <b>\$13.</b> Kimchi 3.50                                                                                                            |

**A17. Tuna Tataki** ...... 12.95

Thinly sliced seared tuna in cracked black pepper served with ponzu dipping sauce

Lunch Special Monday to Friday 11:am - 3:30pm Served in bento box with house green salad & miso soup